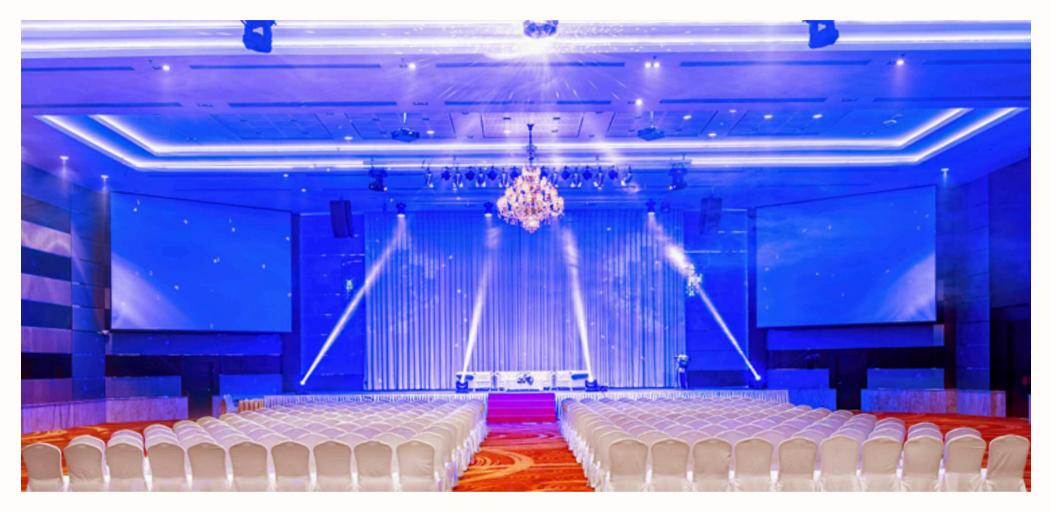

# **GRAND BALLROOM 3**

| Room Details          |               |      |
|-----------------------|---------------|------|
| Size (W x L x H)      | 27 x 42.5 x 7 |      |
| Projector + Screen    | 6             |      |
| Wireless mic.         | 4 pcs         |      |
| LCD TV                | 4             |      |
| Set - Up Options      | Capacity      |      |
|                       | Min.          | Max. |
| Theatre               | 450           | 1500 |
| Classroom             | 450           | 800  |
| U-Shape               | 450           | N/A  |
| Buffet (pax.)         | 600           | 1080 |
| Banquet Table (Table) | 90            | 135  |