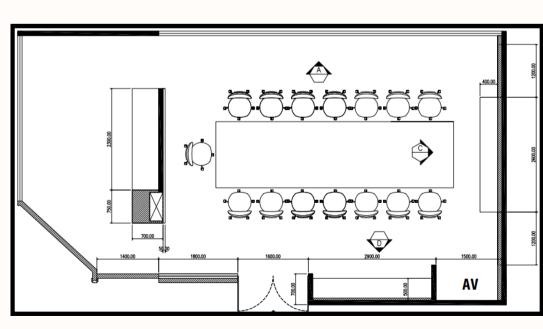

#### **RACHAWADEE ROOM**

| Room Details          |               |      |
|-----------------------|---------------|------|
| Size (W x L x H)      | 11 x 21 x 3.3 |      |
| Projector + Screen    | 1             |      |
| Wireless mic.         | 2 pcs         |      |
| LCD TV                | 2             |      |
| Set - Up Options      | Capacity      |      |
|                       | Min.          | Max. |
| Theatre               | 60            | 200  |
| Classroom             | 60            | 120  |
| U-Shape               | 60            | 70   |
| Buffet (pax.)         | 100           | 160  |
| Banquet Table (Table) | 12            | 20   |