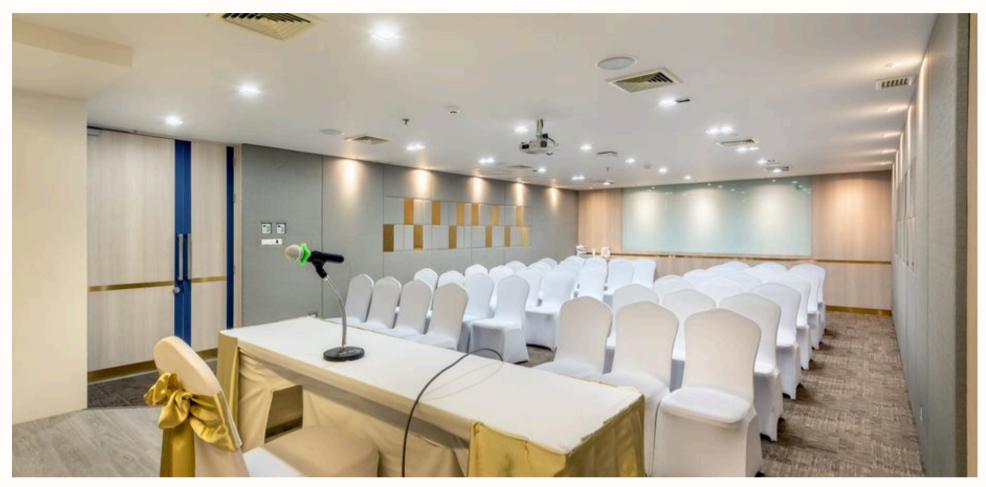

|
|-----------------|-----------------------|------------|-------|
|                 | Size (W x L x H)      | 7.4 x 16.5 | x 2.5 |
|                 | Projector + Screen    | 1          |       |
|                 | Wireless mic.         | 2 pcs      |       |
|                 | LCD TV                | N/A        |       |
|                 | Sat Un Ontions        | Capaci     | ty    |
| 8.40            | Set - Up Options      | Min.       | Max.  |
|                 | Theatre               | 35         | 80    |
|                 | Classroom             | 35         | 60    |
|                 | U-Shape               | 35         | 35    |
|                 | Buffet (pax.)         | 50         | 80    |
|                 | Banguet Table (Table) | 4          | 8     |



# DALA ROOM





| Room Details          |             |      |
|-----------------------|-------------|------|
| Size (W x L x H)      | 6 x 9 x 2.5 |      |
| Projector + Screen    | 1           |      |
| Wireless mic.         | Mic. Cable  |      |
| LCD TV                | N/A         |      |
| Set - Up Options      | Capacity    |      |
|                       | Min.        | Max. |
| Theatre               | 20          | 35   |
| Classroom             | 20          | 24   |
| U-Shape               | 20          | 20   |
| Buffet (pax.)         | N/A         | N/A  |
| Banquet Table (Table) | 2           | 3    |



### PHANAN ROOM





| Room Details          |                 |      |
|-----------------------|-----------------|------|
| Size (WxLxH)          | 5 x 7.8 x 2.5   |      |
| Projec