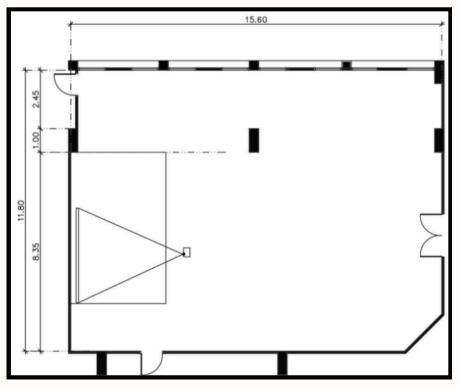

# JANPHA ROOM

| 18.50<br>* 7.80 | Room Details          |            |       |
|-----------------|-----------------------|------------|-------|
|                 | Size (W x L x H)      | 7.4 x 16.5 | x 2.5 |
|                 | Projector + Screen    | 1          |       |
|                 | Wireless mic.         | 2 pcs      |       |
|                 | LCD TV                | N/A        |       |
|                 | Sat Un Ontions        | Capaci     | ty    |
| 8.40            | Set - Up Options      | Min.       | Max.  |
|                 | Theatre               | 35         | 80    |
|                 | Classroom             | 35         | 60    |
|                 | U-Shape               | 35         | 35    |
|                 | Buffet (pax.)         | 50         | 80    |
|                 | Banguet Table (Table) | 4          | 8     |