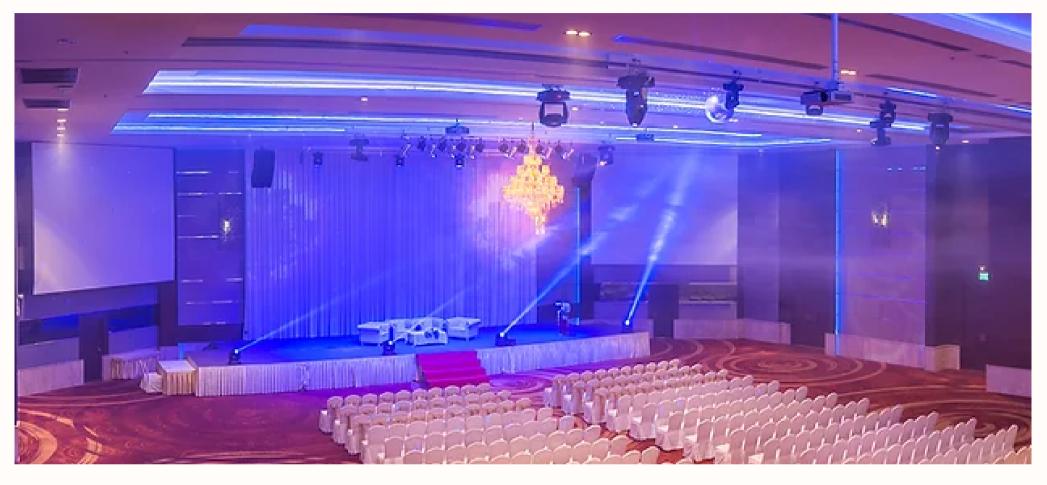

# **GRAND BALLROOM 3**

| Room Details          |               |      |
|-----------------------|---------------|------|
| Size (W x L x H)      | 27 x 42.5 x 7 |      |
| Projector + Screen    | 6             |      |
| Wireless mic.         | 4 pcs         |      |
| LCD TV                | 4             |      |
| Set - Up Options      | Capacity      |      |
|                       | Min.          | Max. |
| Theatre               | 450           | 1500 |
| Classroom             | 450           | 800  |
| U-Shape               | 450           | N/A  |
| Buffet (pax.)         | 600           | 1080 |
| Banquet Table (Table) | 90            | 135  |