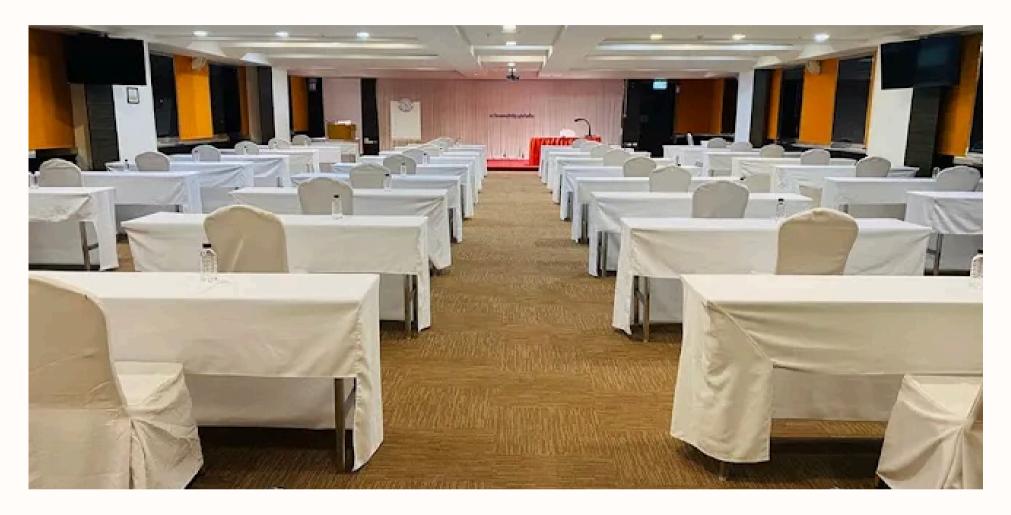

### PHANAN ROOM

| Room Details          |                 |      |
|-----------------------|-----------------|------|
| Size (WxLxH)          | 5 x 7.8 x 2.5   |      |
| Projector + Screen    | N/A             |      |
| Wireless mic.         | Conference mic. |      |
| LCD TV                | 1               |      |
| Cat. Un Ontions       | Capacity        |      |
| Set - Up Options      | Min.            | Max. |
| Theatre               | 10              | N/A  |
| Classroom             | 10              | N/A  |
| U-Shape               | 10              | 26   |
| Buffet (pax.)         | N/A             | N/A  |
| Banquet Table (Table) | N/A             | N/A  |