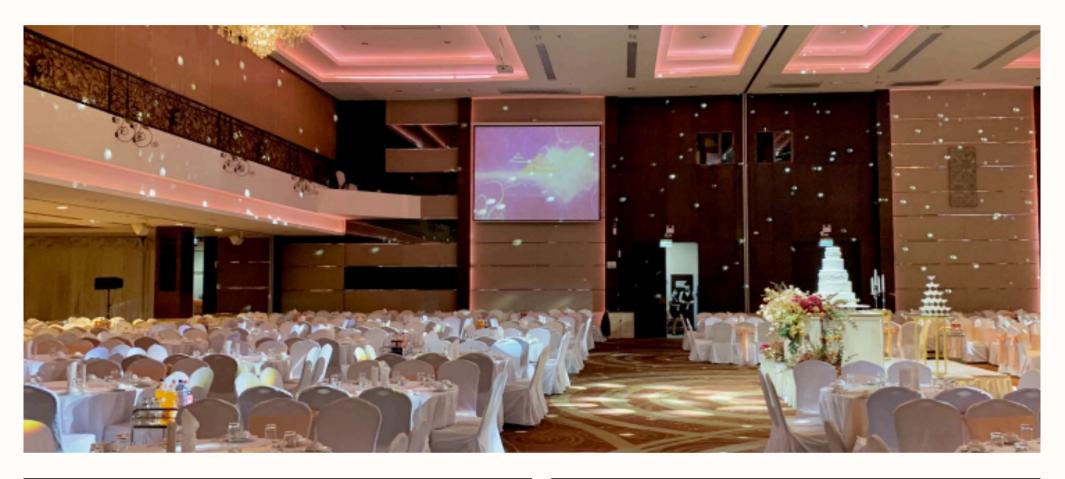

# **GRAND BALLROOM 1**

| Room Details          |               |      |
|-----------------------|---------------|------|
| Size (W x L x H)      | 27 x 30.5 x 7 |      |
| Projector + Screen    | 3             |      |
| Wireless mic.         | 4 pcs         |      |
| LCD TV                | N/A           |      |
| Set - Up Options      | Capacity      |      |
|                       | Min.          | Max. |
| Theatre               | 200           | 900  |
| Classroom             | 200           | 500  |
| U-Shape               | 200           | 150  |
| Buffet (pax.)         | 300           | 560  |
| Banquet Table (Table) | 40            | 70   |

# **GRAND BALLROOM 2**

| Room Details          |               |      |
|-----------------------|---------------|------|
| Size (W x L x H)      | 27 x 42.5 x 7 |      |
| Projector + Screen    | 4             |      |
| Wireless mic.         | 4 pcs         |      |
| LCD TV                | 2             |      |
| Set - Up Options      | Capacity      |      |
|                       | Min.          | Max. |
| Theatre               | 400           | 1200 |
| Classroom             | 400           | 600  |
| U-Shape               | 400           | N/A  |
| Buffet (pax.)         | 450           | 800  |
| Banquet Table (Table) | 65            | 100  |

# **GRAND BALLROOM 3**

| Room Details          |               |      |
|-----------------------|---------------|------|
| Size (W x L x H)      | 27 x 42.5 x 7 |      |
| Projector + Screen    | 6             |      |
| Wireless mic.         | 4 pcs         |      |
| LCD TV                | 4             |      |
| Set - Up Options      | Capacity      |      |
|                       | Min.          | Max. |
| Theatre               | 450           | 1500 |
| Classroom             | 450           | 800  |
| U-Shape               | 450           | N/A  |
| Buffet (pax.)         | 600           | 1080 |
| Banquet Table (Table) | 90            | 135  |