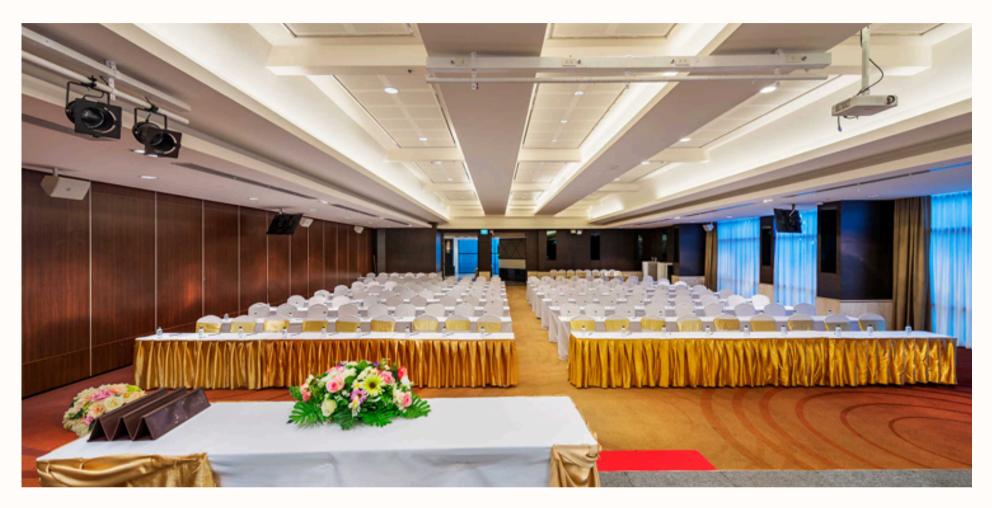

### **BALLROOM 1**

| Room Details          |             |      |
|-----------------------|-------------|------|
| Size (W x L x H)      | 27 x 15 x 7 |      |
| Projector + Screen    | 2           |      |
| Wireless mic.         | 2 pcs       |      |
| LCD TV                | N/A         |      |
| Set - Up Options      | Capacity    |      |
|                       | Min.        | Max. |
| Theatre               | 100         | 300  |
| Classroom             | 100         | 200  |
| U-Shape               | 100         | 100  |
| Buffet (pax.)         | 180         | 240  |
| Banquet Table (Table) | 20          | 30   |

# **BALLROOM 2**

| Room Details          |             |      |
|-----------------------|-------------|------|
| Size (W x L x H)      | 16 x 23 x 7 |      |
| Projector + Screen    | 1           |      |
| Wireless mic.         | 2 pcs       |      |
| LCD TV                | N/A         |      |
| Set - Up Options      | Capacity    |      |
|                       | Min.        | Max. |
| Theatre               | 80          | 300  |
| Classroom             | 80          | 200  |
| U-Shape               | 80          | 100  |
| Buffet (pax.)         | 120         | 200  |
| Banquet Table (Table) | 15          | 25   |