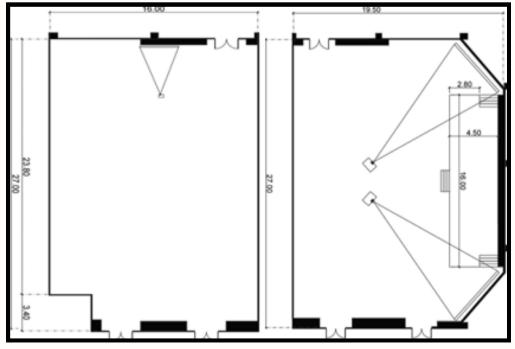

# **GRAND BALLROOM 3**

| Room Details          |               |      |
|-----------------------|---------------|------|
| Size (W x L x H)      | 27 x 42.5 x 7 |      |
| Projector + Screen    | 6             |      |
| Wireless mic.         | 4 pcs         |      |
| LCD TV                | 4             |      |
| Set - Up Options      | Capacity      |      |
|                       | Min.          | Max. |
| Theatre               | 450           | 1500 |
| Classroom             | 450           | 800  |
| U-Shape               | 450           | N/A  |
| Buffet (pax.)         | 600           | 1080 |
| Banquet Table (Table) | 90            | 135  |