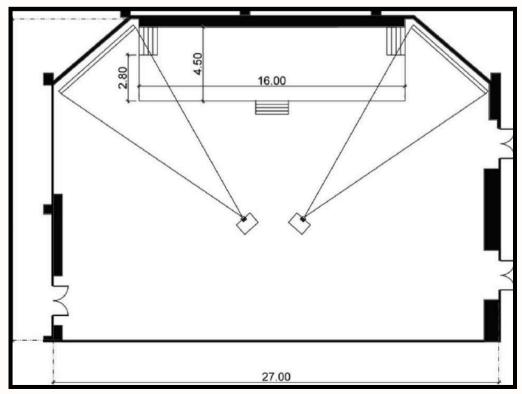

### **BALLROOM 1**

| Room Details          |             |      |
|-----------------------|-------------|------|
| Size (W x L x H)      | 27 x 15 x 7 |      |
| Projector + Screen    | 2           |      |
| Wireless mic.         | 2 pcs       |      |
| LCD TV                | N/A         |      |
| Set - Up Options      | Capacity    |      |
|                       | Min.        | Max. |
| Theatre               | 100         | 300  |
| Classroom             | 100         | 200  |
| U-Shape               | 100         | 100  |
| Buffet (pax.)         | 180         | 240  |
| Banquet Table (Table) | 20          | 30   |