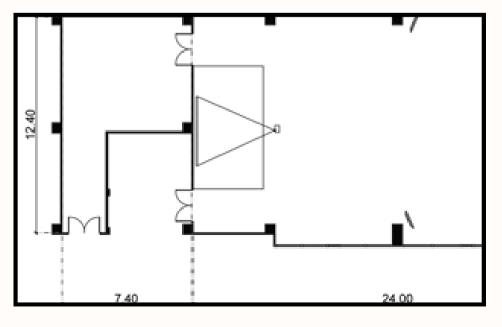

# JANPHA ROOM

| 18.50<br>* 7.80 | Room Details          |            |       |
|-----------------|-----------------------|------------|-------|
|                 | Size (W x L x H)      | 7.4 x 16.5 | x 2.5 |
|                 | Projector + Screen    | 1          |       |
|                 | Wireless mic.         | 2 pcs      |       |
|                 | LCD TV                | N/A        |       |
|                 | Sat Un Ontions        | Capaci     | ty    |
| 8.40            | Set - Up Options      | Min.       | Max.  |
|                 | Theatre               | 35         | 80    |
|                 | Classroom             | 35         | 60    |
|                 | U-Shape               | 35         | 35    |
|                 | Buffet (pax.)         | 50         | 80    |
|                 | Banguet Table (Table) | 4          | 8     |