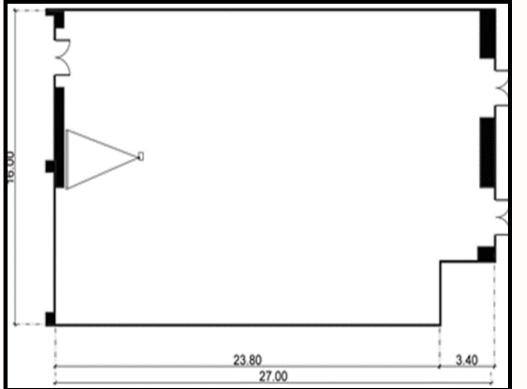

# **GRAND BALLROOM 1**

| Room Details          |               |      |
|-----------------------|---------------|------|
| Size (W x L x H)      | 27 x 30.5 x 7 |      |
| Projector + Screen    | 3             |      |
| Wireless mic.         | 4 pcs         |      |
| LCD TV                | N/A           |      |
| Set - Up Options      | Capacity      |      |
|                       | Min.          | Max. |
| Theatre               | 200           | 900  |
| Classroom             | 200           | 500  |
| U-Shape               | 200           | 150  |
| Buffet (pax.)         | 300           | 560  |
| Banquet Table (Table) | 40            | 70   |