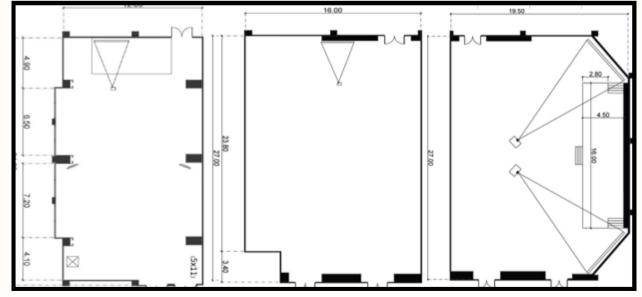

# **GRAND BALLROOM 1**

| Room Details          |               |      |
|-----------------------|---------------|------|
| Size (W x L x H)      | 27 x 30.5 x 7 |      |
| Projector + Screen    | 3             |      |
| Wireless mic.         | 4 pcs         |      |
| LCD TV                | N/A           |      |
| Set - Up Options      | Capacity      |      |
|                       | Min.          | Max. |
| Theatre               | 200           | 900  |
| Classroom             | 200           | 500  |
| U-Shape               | 200           | 150  |
| Buffet (pax.)         | 300           | 560  |
| Banquet Table (Table) | 40            | 70   |

# **GRAND BALLROOM 2**

| Room Details          |               |      |
|-----------------------|---------------|------|
| Size (W x L x H)      | 27 x 42.5 x 7 |      |
| Projector + Screen    | 4             |      |
| Wireless mic.         | 4 pcs         |      |
| LCD TV                | 2             |      |
| Set - Up Options      | Capacity      |      |
|                       | Min.          | Max. |
| Theatre               | 400           | 1200 |
| Classroom             | 400           | 600  |
| U-Shape               | 400           | N/A  |
| Buffet (pax.)         | 450           | 800  |
| Banquet Table (Table) | 65            | 100  |

# **GRAND BALLROOM 3**

| Room Details          |               |      |
|-----------------------|---------------|------|
| Size (W x L x H)      | 27 x 42.5 x 7 |      |
| Projector + Screen    | 6             |      |
| Wireless mic.         | 4 pcs         |      |
| LCD TV                | 4             |      |
| Set - Up Options      | Capacity      |      |
|                       | Min.          | Max. |
| Theatre               | 450           | 1500 |
| Classroom             | 450           | 800  |
| U-Shape               | 450           | N/A  |
| Buffet (pax.)         | 600           | 1080 |
| Banquet Table (Table) | 90            | 135  |