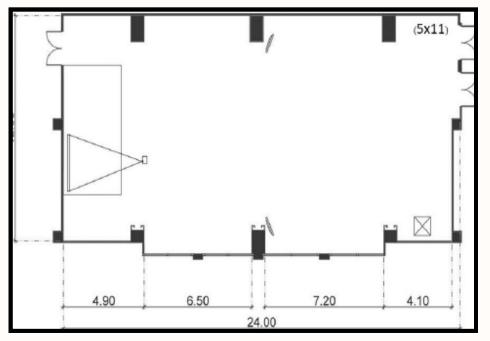

### PHANAN ROOM

| Room Details          |                 |      |
|-----------------------|-----------------|------|
| Size (WxLxH)          | 5 x 7.8 x 2.5   |      |
| Projector + Screen    | N/A             |      |
| Wireless mic.         | Conference mic. |      |
| LCD TV                | 1               |      |
| Cat. Un Ontions       | Capacity        |      |
| Set - Up Options      | Min.            | Max. |
| Theatre               | 10              | N/A  |
| Classroom             | 10              | N/A  |
| U-Shape               | 10              | 26   |
| Buffet (pax.)         | N/A             | N/A  |
| Banquet Table (Table) | N/A             | N/A  |