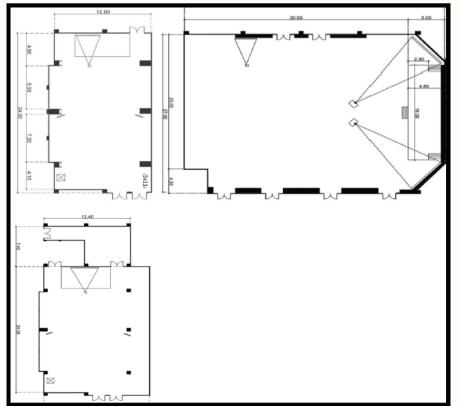

# **GRAND BALLROOM 3**

| Room Details          |               |      |
|-----------------------|---------------|------|
| Size (W x L x H)      | 27 x 42.5 x 7 |      |
| Projector + Screen    | 6             |      |
| Wireless mic.         | 4 pcs         |      |
| LCD TV                | 4             |      |
| Set - Up Options      | Capacity      |      |
|                       | Min.          | Max. |
| Theatre               | 450           | 1500 |
| Classroom             | 450           | 800  |
| U-Shape               | 450           | N/A  |
| Buffet (pax.)         | 600           | 1080 |
| Banquet Table (Table) | 90            | 135  |