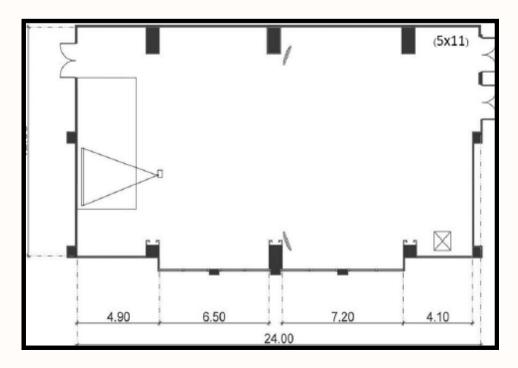

### PHANAN ROOM

| Room Details          |                 |      |
|-----------------------|-----------------|------|
| Size (WxLxH)          | 5 x 7.8 x 2.5   |      |
| Projector + Screen    | N/A             |      |
| Wireless mic.         | Conference mic. |      |
| LCD TV                | 1               |      |
| Cat. Un Ontions       | Capacity        |      |
| Set - Up Options      | Min.            | Max. |
| Theatre               | 10              | N/A  |
| Classroom             | 10              | N/A  |
| U-Shape               | 10              | 26   |
| Buffet (pax.)         | N/A             | N/A  |
| Banquet Table (Table) | N/A             | N/A  |