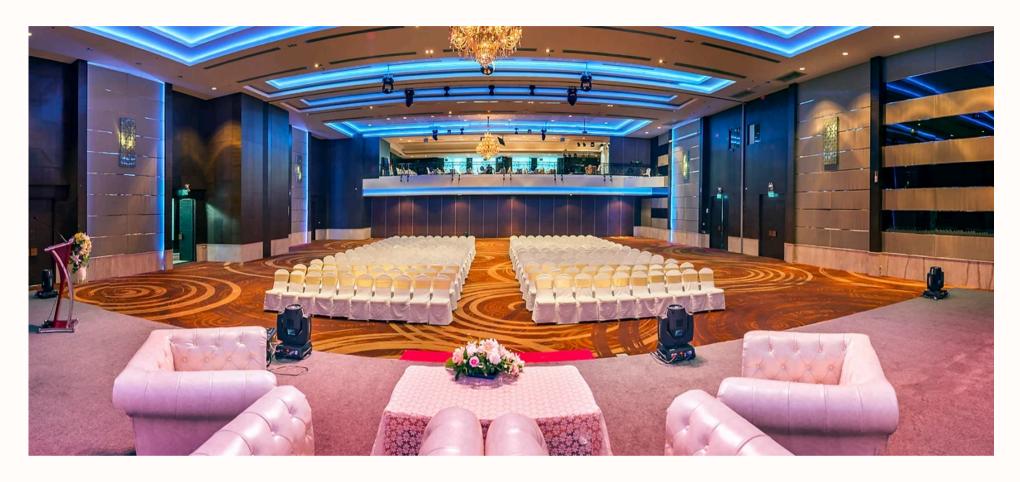

# **GRAND BALLROOM 3**

| Room Details          |               |      |
|-----------------------|---------------|------|
| Size (W x L x H)      | 27 x 42.5 x 7 |      |
| Projector + Screen    | 6             |      |
| Wireless mic.         | 4 pcs         |      |
| LCD TV                | 4             |      |
| Set - Up Options      | Capacity      |      |
|                       | Min.          | Max. |
| Theatre               | 450           | 1500 |
| Classroom             | 450           | 800  |
| U-Shape               | 450           | N/A  |
| Buffet (pax.)         | 600           | 1080 |
| Banquet Table (Table) | 90            | 135  |