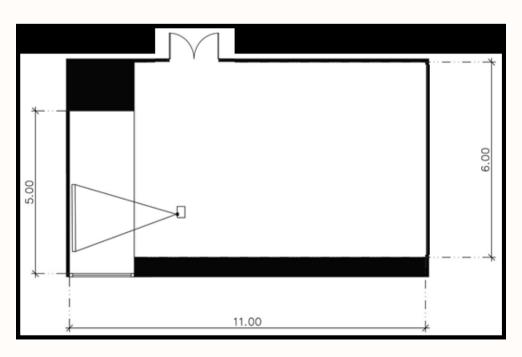

### PHANAN ROOM

| Room Details          |                 |      |
|-----------------------|-----------------|------|
| Size (WxLxH)          | 5 x 7.8 x 2.5   |      |
| Projector + Screen    | N/A             |      |
| Wireless mic.         | Conference mic. |      |
| LCD TV                | 1               |      |
| Cat. Un Ontions       | Capacity        |      |
| Set - Up Options      | Min.            | Max. |
| Theatre               | 10              | N/A  |
| Classroom             | 10              | N/A  |
| U-Shape               | 10              | 26   |
| Buffet (pax.)         | N/A             | N/A  |
| Banquet Table (Table) | N/A             | N/A  |