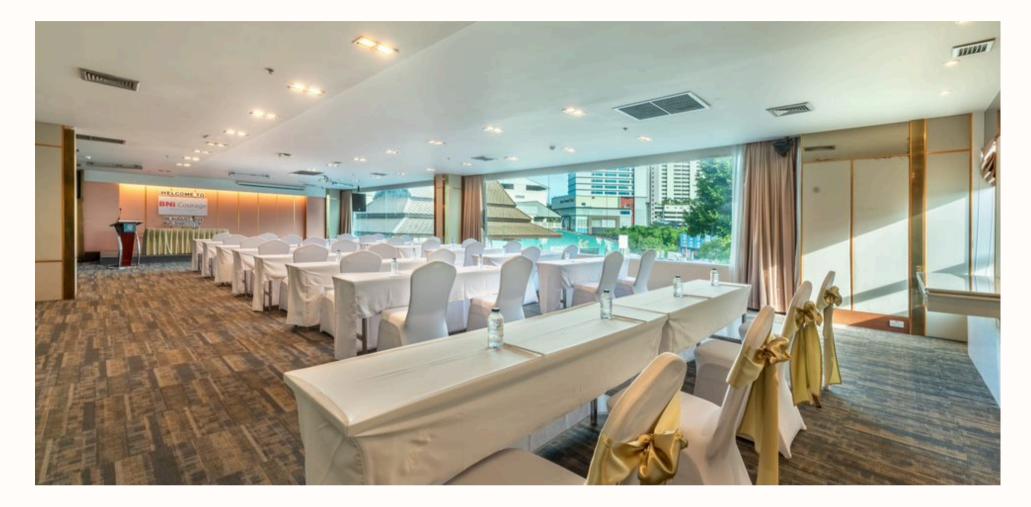

uffet (pax.)         | 100           | 160  |
| Banquet Table (Table) | 12            | 20   |



# MAGNOLIA ROOM





| Room Details          |              |      |  |
|-----------------------|--------------|------|--|
| Size (W x L x H)      | 8.5 x 15 x 3 |      |  |
| Projector + Screen    | 1            |      |  |
| Wireless mic.         | 2 pcs        |      |  |
| LCD TV                | N/A          |      |  |
| Set - Up Options      | Capacity     |      |  |
|                       | Min.         | Max. |  |
| Theatre               | 35           | 80   |  |
| Classroom             | 35           | 50   |  |
| U-Shape               | 35           | 50   |  |
| Buffet (pax.)         | 50           | 80   |  |
| Banquet Table (Table) | 4            | 8    |  |



# JANPHA ROOM



| 18.50<br>* 7.80 | Room Details          |            |       |
|-----------------|-----------------------|------------|-------|
|                 | Size (W x L x H)      | 7.4 x 16.5 | x 2.5 |
|                 | Projector + Screen    | 1          |       |
|                 | Wireless mic.         | 2 pcs      |       |
|                 | LCD TV                | N/A        |       |
|                 | Sat Un Ontions        | Capaci     | ty    |
| 8.40            | Set - Up Options      | Min.       | Max.  |
|                 | Theatre               | 35         | 80    |
|                 | Classroom             | 35         | 60    |
|                 | U-Shape               | 35         | 35    |
|                 | Buffet (pax.)         | 50         | 80    |
|