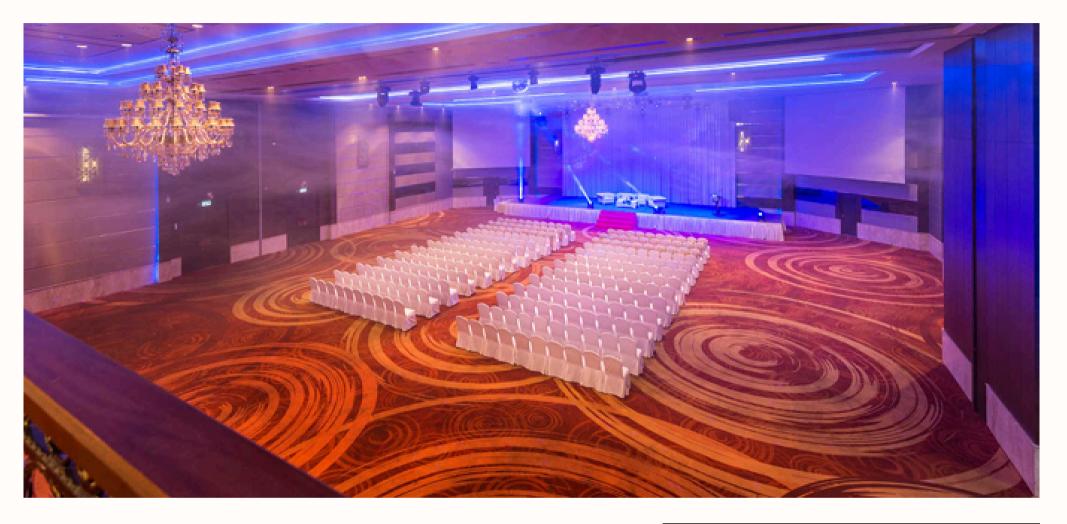

### **BALLROOM 1**

| Room Details          |             |      |
|-----------------------|-------------|------|
| Size (W x L x H)      | 27 x 15 x 7 |      |
| Projector + Screen    | 2           |      |
| Wireless mic.         | 2 pcs       |      |
| LCD TV                | N/A         |      |
| Set - Up Options      | Capacity    |      |
|                       | Min.        | Max. |
| Theatre               | 100         | 300  |
| Classroom             | 100         | 200  |
| U-Shape               | 100         | 100  |
| Buffet (pax.)         | 180         | 240  |
| Banquet Table (Table) | 20          | 30   |