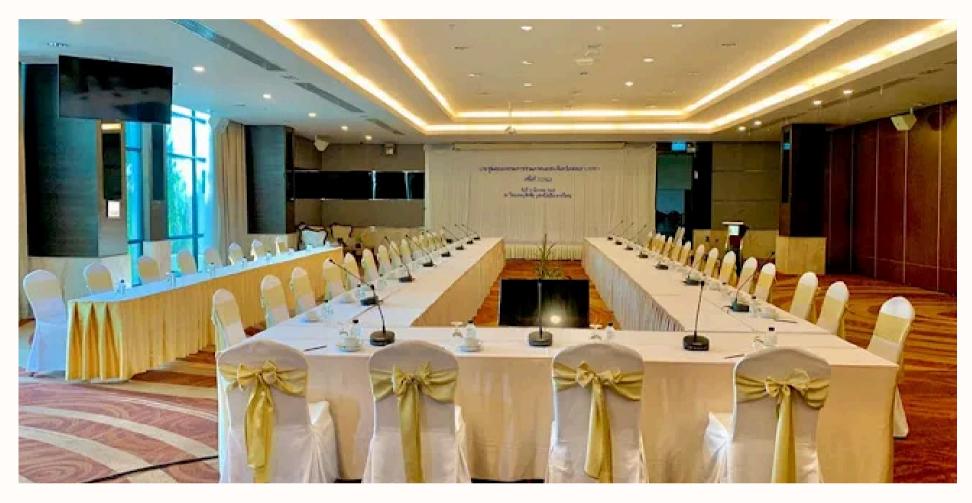

### PHANAN ROOM

| Room Details          |                 |      |
|-----------------------|-----------------|------|
| Size (WxLxH)          | 5 x 7.8 x 2.5   |      |
| Projector + Screen    | N/A             |      |
| Wireless mic.         | Conference mic. |      |
| LCD TV                | 1               |      |
| Cat. Un Ontions       | Capacity        |      |
| Set - Up Options      | Min.            | Max. |
| Theatre               | 10              | N/A  |
| Classroom             | 10              | N/A  |
| U-Shape               | 10              | 26   |
| Buffet (pax.)         | N/A             | N/A  |
| Banquet Table (Table) | N/A             | N/A  |