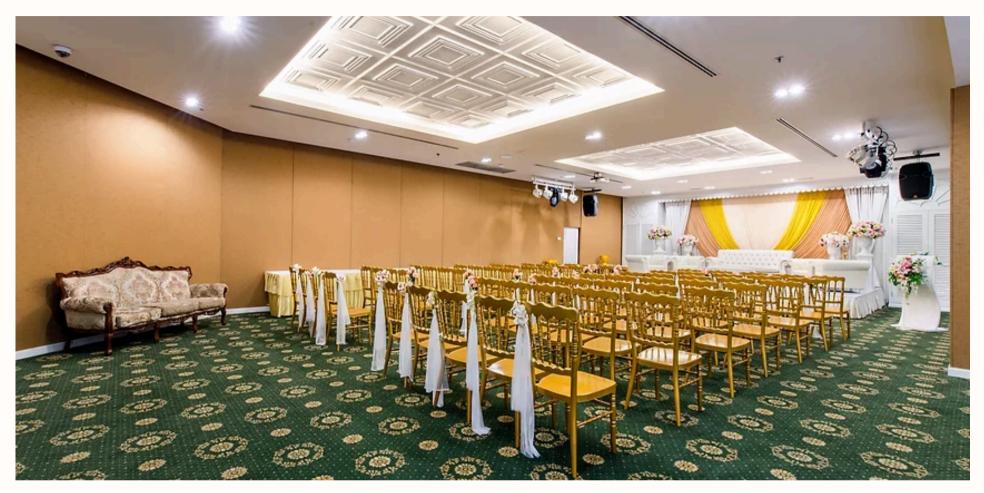

# JANPHA ROOM

| 18.50<br>* 7.80 | Room Details          |            |       |
|-----------------|-----------------------|------------|-------|
|                 | Size (W x L x H)      | 7.4 x 16.5 | x 2.5 |
|                 | Projector + Screen    | 1          |       |
|                 | Wireless mic.         | 2 pcs      |       |
|                 | LCD TV                | N/A        |       |
|                 | Sat Un Ontions        | Capaci     | ty    |
| 8.40            | Set - Up Options      | Min.       | Max.  |
|                 | Theatre               | 35         | 80    |
|                 | Classroom             | 35         | 60    |
|                 | U-Shape               | 35         | 35    |
|                 | Buffet (pax.)         | 50         | 80    |
|                 | Banguet Table (Table) | 4          | 8     |